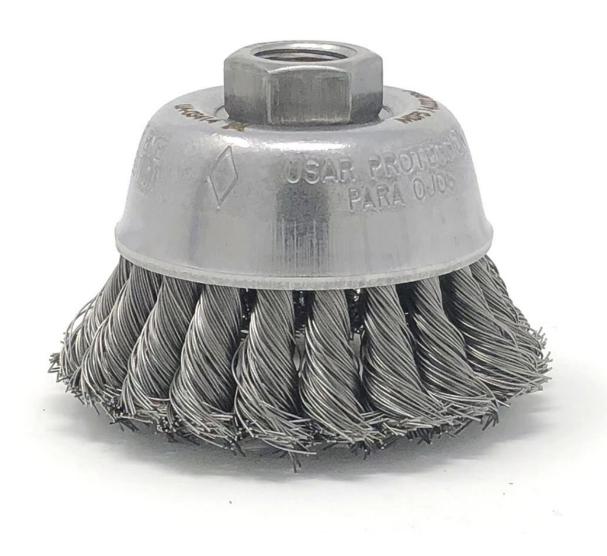

## **Small Cup Brushes**

- · For use on small grinders
- Knot Wire: For low to medium flexibility and aggressive cutting action
- Crimped Wire: For light cleaning and where greater flexibility is required
- · Variety of threaded arbors available
- All Blue Line ™ wire brush packaging is one piece per package

## Industrial Packing

| DIA    | ARBOR   | WIRE SIZE | TYPE      | MAX RPM | QTY | PART # |
|--------|---------|-----------|-----------|---------|-----|--------|
| 2-3/4" | 5/8-11" | .014"     | Knot Wire | 14000   | 6   | 03414  |